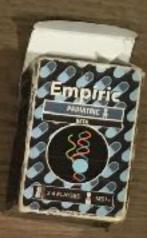

ania.

#### ROCKY MOUNTAIN SPOTTED FEVER



while awaiting serology.

#### **BRUCELLOSIS**



consumption presenting with arthritis and intermittent fevers, found to have serology consistent with Brucella infection.

#### N MENINGITIDIS EXPOSURE



Vaccinated
nineteen-year-old
whose roommate
was diagnosed with
N. meningitidis
meningitis.





CDC 2017



CDC 2017



AAP 2014



Redbook 2018

# **ANTHRAX EXPOSURE**



Twelve-year-old boy with concern for exposure to aerosolized anthrax

#### **DOG BITE**

20

Fifteen-year-old with dog bite. Up to date on tetanus.

#### SECONDARY SYPHILIS

Febrile sexually active twenty-year-old, initially diagnosed with

#### **PLAGUE**



Thirteen-year-old with acute onset of 40° fever and left inguinal lymph node



# ITERATION ON PRINTED COPIES

















































# FEEDBACK/ PLAY-TESTING

## MAILING OUT COPIES FOR FEEDBACK







13mo

Questions

Responses

1

### **Empiric**

All questions optional

Comments about gameplay

Long answer text

Comments about educational value

Long answer text



#### Empiric - Antibiotic Card Game @EmpiricGame · Jul 4, 2019

Uploaded and ordered a proof of the updated beta copy after my senior resident found more punctuation problems than I was comfortable with. Beta release in 2 weeks. #andthistimelmeanit





Questions

Responses 2

### **Empiric**

All questions optional

Comments about gameplay

Long answer text

Comments about educational value

Long answer text

# SOCIAL MEDIA



Michael Cosimini @MichaelCosimini · Nov 24, 2019 Decision making regarding meds to include