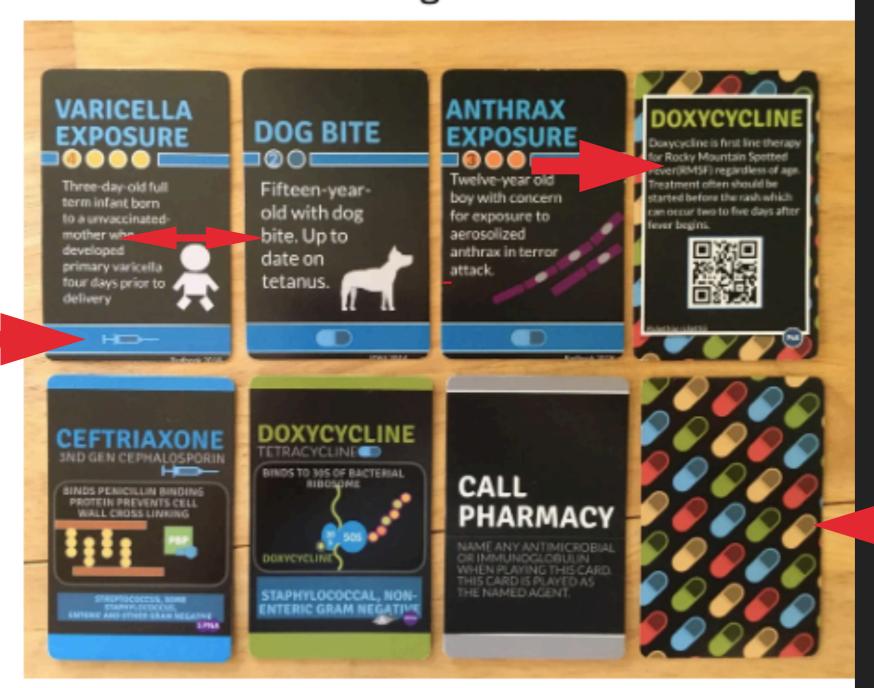

#### DOG BITE -00

Fifteen-year-old with dog bite. Up to date on tetanus.

105A 2014

developed primary varicella four days prior to delivery.

HO

- Online vector editing and photoshop
- Print on demand
- Feedback on PnP/PDF
- People do what they do
- Design for human animal
- Make it smaller and simpler
- Game does not stand alone
- Social Media
- Video!

# **ANTHRAX EXPOSURE**

Twelve-year-old boy with concern for exposure to aerosolized anthrax

#### **DOG BITE**

20

Fifteen-year-old with dog bite. Up to date on tetanus.