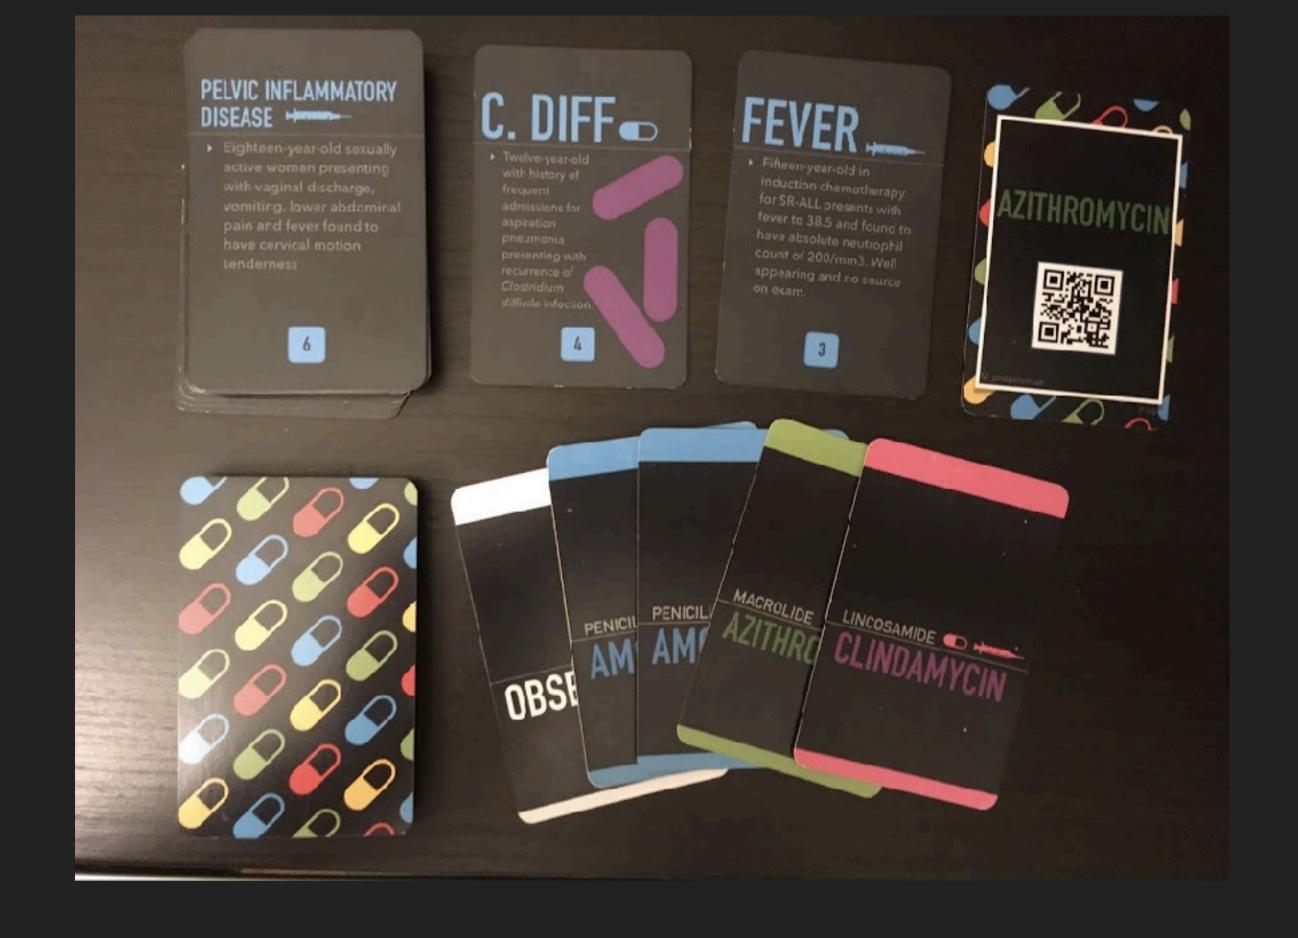

#### Thanks for the card design feedback here is the new printing

13-year-old with sickle cell disease admitted for vaso-occlusive crisis suddenly develops fever, shortness of breath, and is found to have a new focal infiltrate on chest x-ray.

Healthy three-year-old with fever and diarrhea is well appearing. She has a 3" turtle at home. Stool culture is positive for non-typhoidal Salmonella.

Four-year-old with severe abdominal pain initially concerning for appendicitis. Progressive fever and diarrhea lead to admission for dehydration. Stool testing positive for *C. jejuni.* 