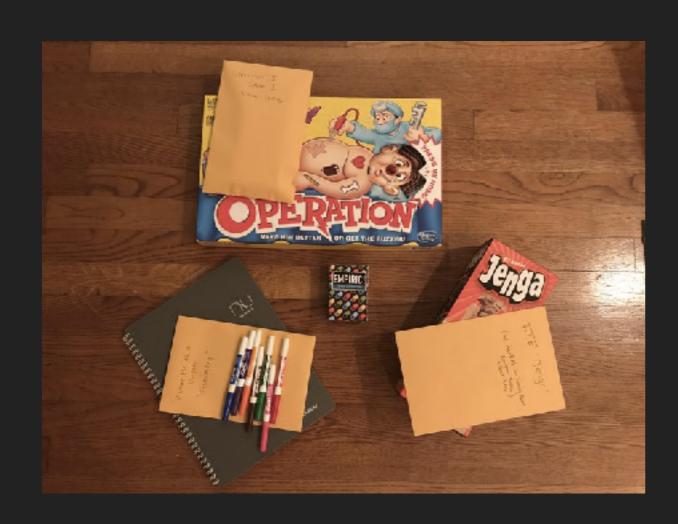

n presenting with arthritis and intermittent fevers, found to have serology consistent with Brucella infection.

#### N MENINGITIDIS EXPOSURE



Vaccinated
nineteen-year-old
whose roommate
was diagnosed with
N. meningitidis
meningitis.





CDC 2017



CDC 2017



AAP 2014



Redbook 2018

# **ANTHRAX EXPOSURE**



Twelve-year-old boy with concern for exposure to aerosolized anthrax

#### **DOG BITE**

20

Fifteen-year-old with dog bite. Up to date on tetanus.

#### SECONDARY SYPHILIS

Febrile sexually active twenty-year-old, initially diagnosed with

#### **PLAGUE**



Thirteen-year-old with acute onset of 40° fever and left inguinal lymph node



# ITERATION ON PRINTED COPIES

















































# FEEDBACK/ PLAY-TESTING

## MAILING OUT COPIES FOR FEEDBACK







13mo

Questions

Responses

1

### **Empiric**

All questions optional

Comments about gameplay

Long answer text

Comments about educational value

Long answer text



#### Empiric - Antibiotic Card Game @EmpiricGame · Jul 4, 2019

Uploaded and ordered a proof of the updated beta copy after my senior resident found more punctuation problems than I was comfortable with. Beta release in 2 weeks. #andthistimelmeanit





Questions

Responses 2

### **Empiric**

All questions optional

Comments about gameplay

Long answer text

Comments about educational value

Long answer text

# SOCIAL MEDIA



Michael Cosimini @MichaelCosimini · Nov 24, 2019 Decision making regarding meds to include in @EmpiricGame

Please answer if you practice in North America.

I am more familiar with:

cefadroxil 1