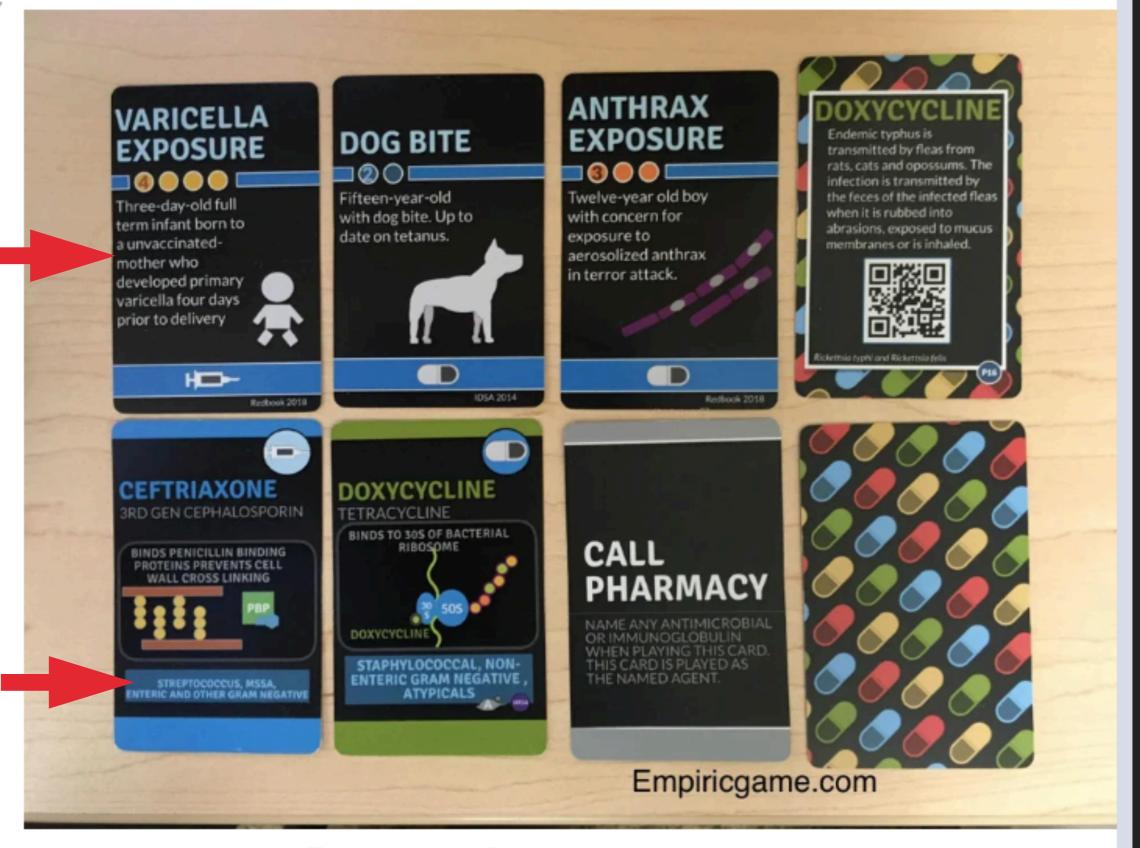

#### DOG BITE -00

Fifteen-year-old with dog bite. Up to date on tetanus.

105A 2014

developed primary varicella four days prior to delivery.

HO

- Online vector editing and photoshop
- Print on demand
- Feedback on PnP/PDF
- People do what they do
- Design for human animal
- Make it smaller and simpler
- Game does not stand alone
- Social Media
- Video!

# **ANTHRAX EXPOSURE**

Twelve-year-old boy with concern for exposure to aerosolized anthrax

#### **DOG BITE**

20

Fifteen-year-old with dog bite. Up to date on tetanus.