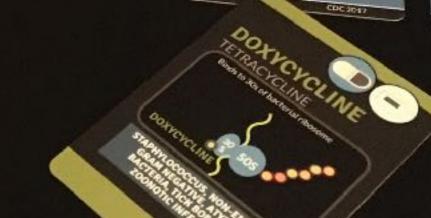

#### OTITIS MEDIA

One-year-old with fever of 39.5° otalgia, and otoscopy consistent with unitateral acute otitis media. No recent antibiotics.

#### CLOSTRIDIOIDES DIFFICILE

=00000 Eleven-year-old recently treated with antibiotics with antibiotics presenting with Clostridioides colitis and mild symptoms.

#### ROCKY MOUNTAIN SPOTTED FEVER

**-----**Seven-year-old with fever, headache, and fever, headache, and acraf rash with palm and sole involvement after travel to Missouri.
CBC shows thrombocytopenia.
Treatment is started while awaiting serology.