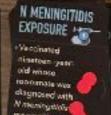

#### N MENINGITIDIS EXPOSURE

Vaccinated
nineteen-year-old
whose roommate
was diagnosed with
N. meningitidis
meningitis.

CDC 2017

CDC 2017

AAP 2014

Redbook 2018