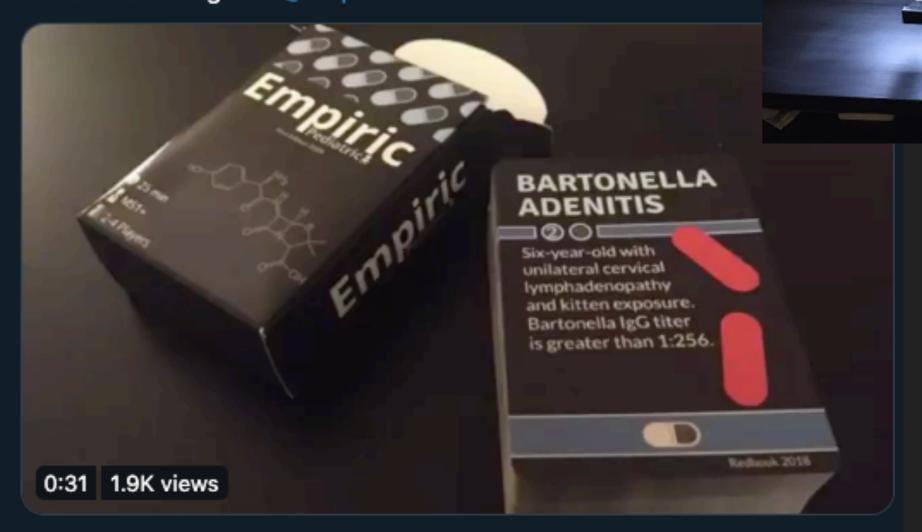

Six-year-old with acute onset of tender, red, enlarged left anterior cervical lymph node.

JAMA 2014

Redbook 2018

Redbook 2018

American Academy of Pediatrics. <u>Bartonella henselae (Cat-Scratch Disease</u>). In: Kimberlin DW, Brady MT, Jackson MA, Long SS, eds. <u>Red Book</u>: 2018 Report of the Committee on Infectious

References: