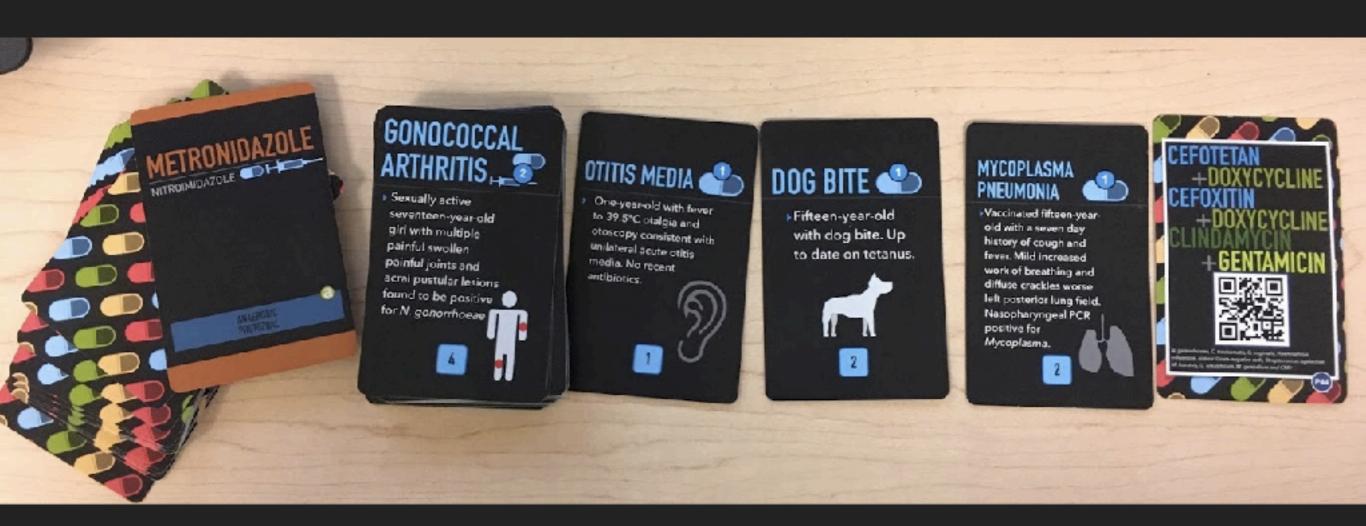

#### OTITIS MEDIA

One-year-old with fever of 39.5° otalgia, and otoscopy consistent with unitateral acute otitis media. No recent antibiotics.

#### DOG BITE -00

Fifteen-year-old with dog bite. Up to date on tetanus.

105A 2014

developed primary varicella four days prior to delivery.

HO

- Online vector editing and photoshop
- Print on demand
- Feedback on PnP/PDF
- People do what they do
- Design for human animal
- Make it smaller and simpler
- Game does not stand alone
- Social Media
- Video!

#### **DOG BITE**

20

Fifteen-year-old with dog bite. Up to date on tetanus.