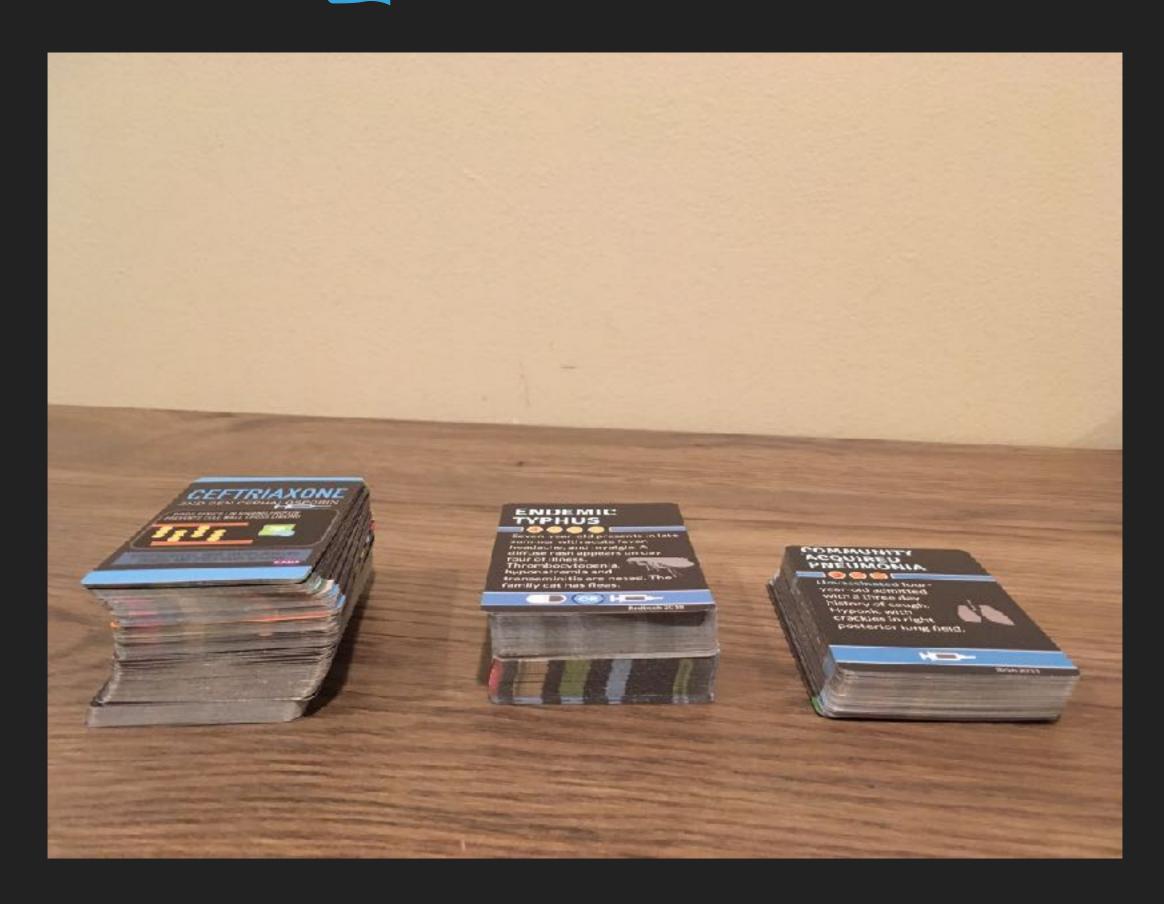

This package is the 2020 First Edition which contains 86 play cards including 40 infection cards with treatment

Account

Publish

Connecting card game designers and players

My Library

Log Off

Empiric is an infectious disease card game for 2-4 players.