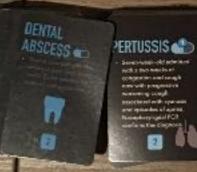

#### DOG BITE -00

Fifteen-year-old with dog bite. Up to date on tetanus.

105A 2014

developed primary varicella four days prior to delivery.

HO

- Online vector editing and photoshop
- Print on demand
- Feedback on PnP/PDF
- People do what they do
- Design for human animal
- Make it smaller and simpler
- Game does not stand alone
- Social Media
- Video!