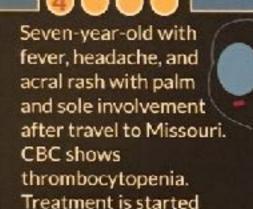

#### ROCKY MOUNTAIN SPOTTED FEVER

**-----**Seven-year-old with fever, headache, and fever, headache, and acraf rash with palm and sole involvement after travel to Missouri.
CBC shows thrombocytopenia.
Treatment is started while awaiting serology.

#### ROCKY MOUNTAIN SPOTTED FEVER

while awaiting serology.