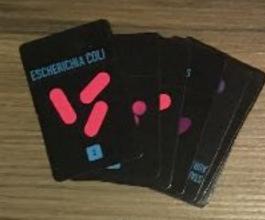

#### CLOSTRIDIOIDES DIFFICILE

=00000 Eleven-year-old recently treated with antibiotics with antibiotics presenting with Clostridioides colitis and mild symptoms.