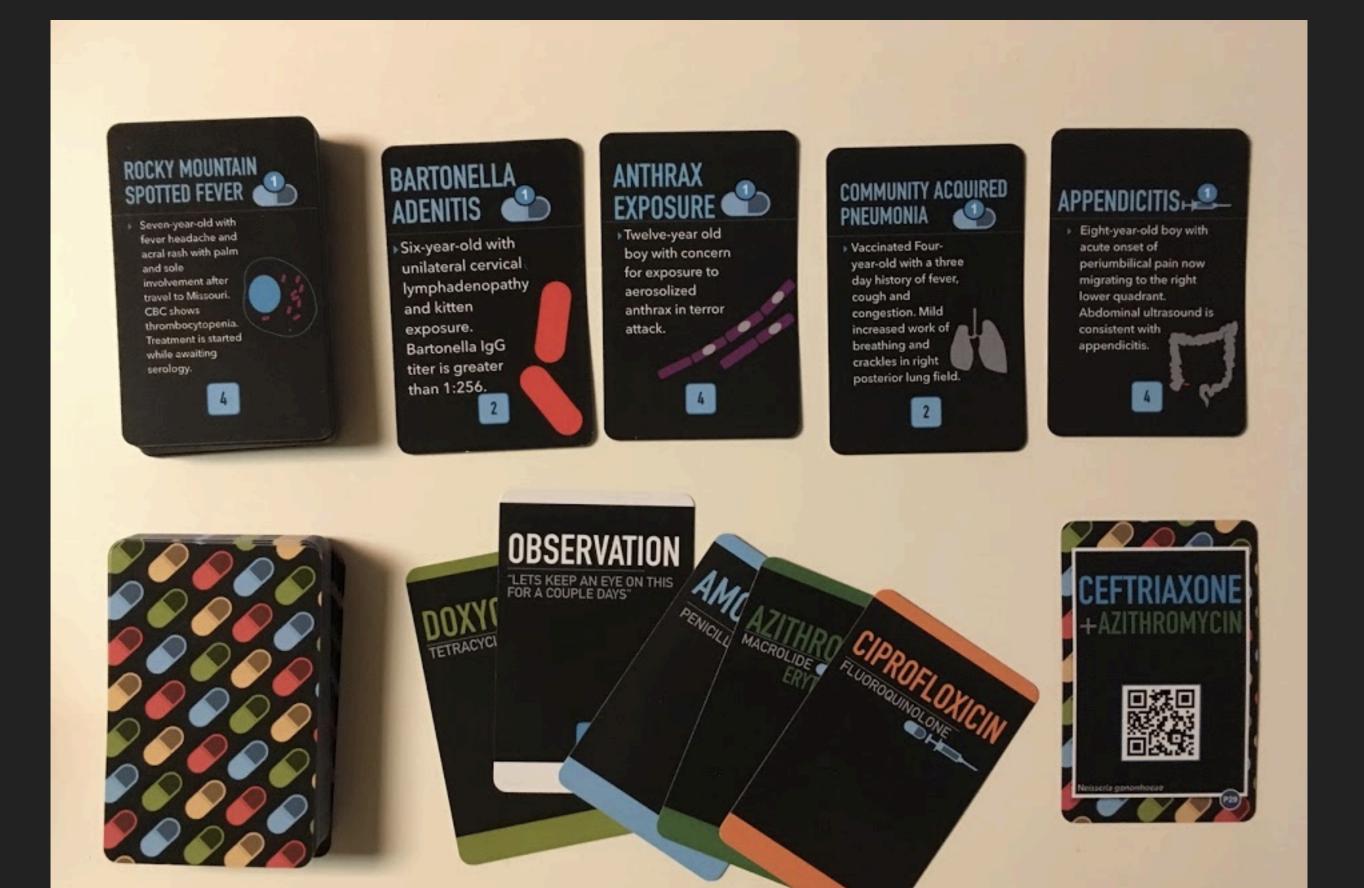

#### ROCKY MOUNTAIN SPOTTED FEVER

**-----**Seven-year-old with fever, headache, and fever, headache, and acraf rash with palm and sole involvement after travel to Missouri.
CBC shows thrombocytopenia.
Treatment is started while awaiting serology.

# **ANTHRAX EXPOSURE**

Twelve-year-old boy with concern for exposure to aerosolized anthrax