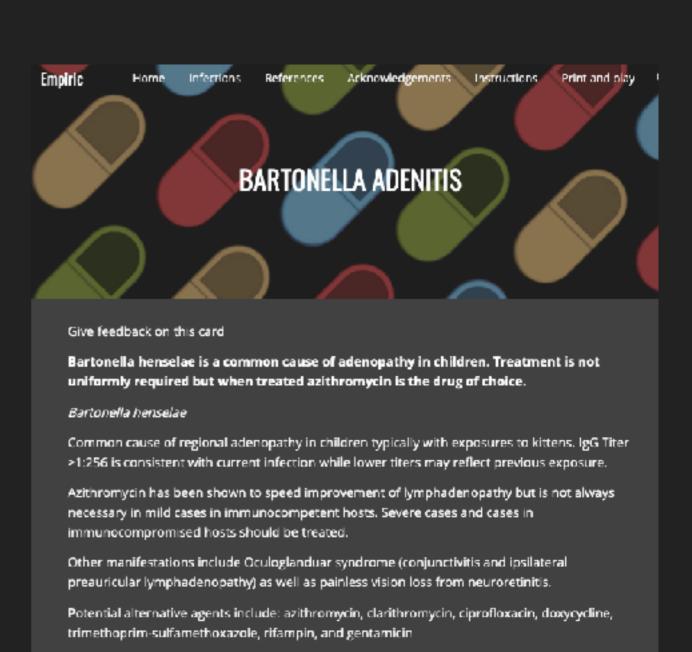

American Academy of Pediatrics. <u>Bartonella henselae (Cat-Scratch Disease</u>). In: Kimberlin DW, Brady MT, Jackson MA, Long SS, eds. <u>Red Book</u>: 2018 Report of the Committee on Infectious

References:

Diseases. American Academy of Pediatrics; 2018;