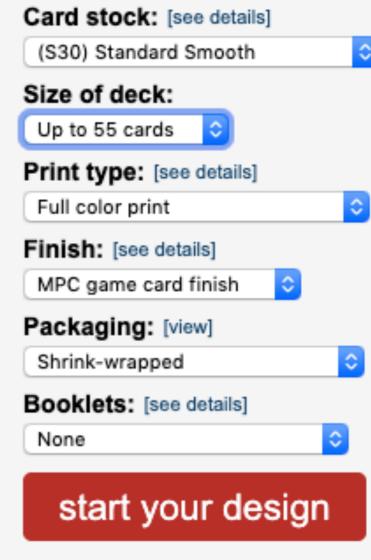

#### Custom Game Cards (63 x 88mm)

See how we're going more environmentally friendly »

| Quantity                                                                            | Price/deck           |  |  |  |
|-------------------------------------------------------------------------------------|----------------------|--|--|--|
| No set-up charge                                                                    |                      |  |  |  |
| 1-5                                                                                 | \$13.90              |  |  |  |
| 6-29                                                                                | \$11.60              |  |  |  |
| 30-49                                                                               | \$9.55               |  |  |  |
| 50-99                                                                               | \$7.95               |  |  |  |
| 100-249                                                                             | \$6.35               |  |  |  |
| 250-499                                                                             | \$4.90               |  |  |  |
| 500-999                                                                             | \$3.60               |  |  |  |
| 1000-2499                                                                           | \$2.70               |  |  |  |
| 2500-4999                                                                           | \$2.00               |  |  |  |
| 5000-7499                                                                           | \$1.60               |  |  |  |
| 7500-9999                                                                           | \$1.40               |  |  |  |
| 10000-12499                                                                         | \$1.25               |  |  |  |
| 12500-14999                                                                         | \$1.10               |  |  |  |
| 15000+                                                                              | \$0.99               |  |  |  |
| Need 2500+<br>decks with<br>different<br>designs or a<br>specific<br>customization? | Contact us for quote |  |  |  |
| Applies to duplicate decks See delivery options »                                   |                      |  |  |  |

[No time or would like our help?]

Choose another card size