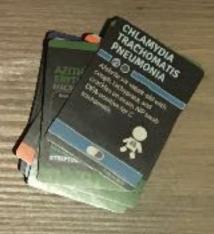

#### OTITIS MEDIA

One-year-old with fever of 39.5° otalgia, and otoscopy consistent with unitateral acute otitis media. No recent antibiotics.