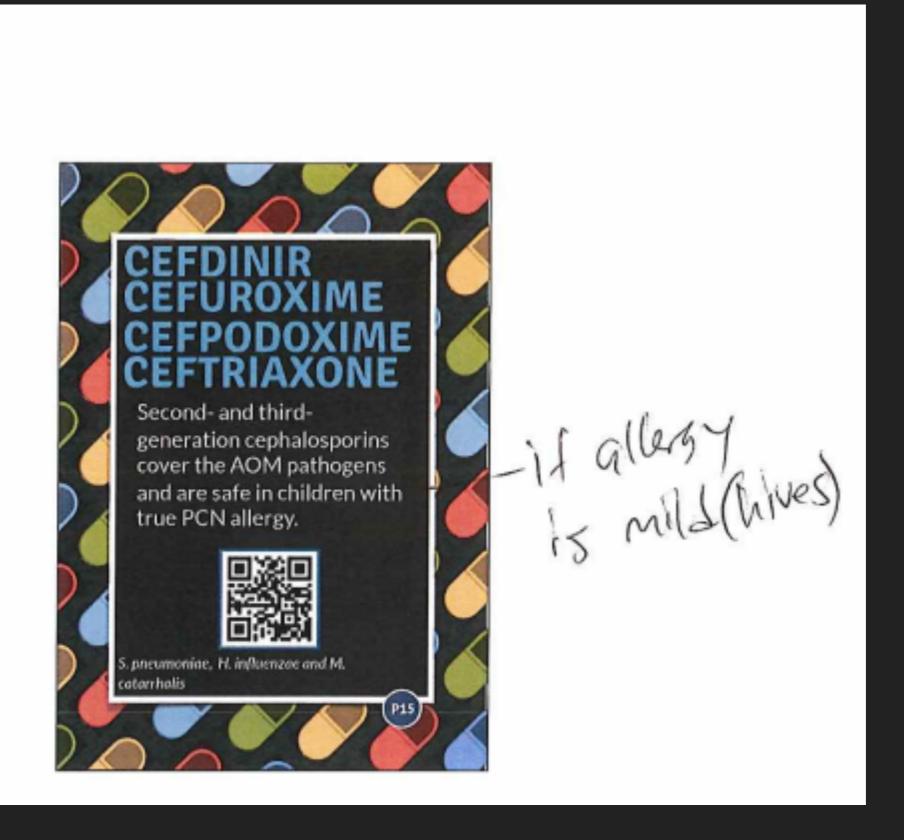

#### OTITIS MEDIA

One-year-old with fever of 39.5° otalgia, and otoscopy consistent with unitateral acute otitis media. No recent antibiotics.