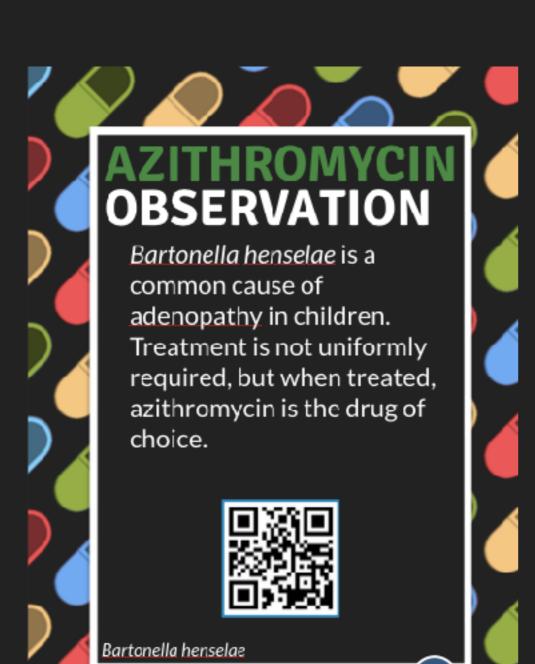

American Academy of Pediatrics. <u>Bartonella henselae (Cat-Scratch Disease</u>). In: Kimberlin DW, Brady MT, Jackson MA, Long SS, eds. <u>Red Book</u>: 2018 Report of the Committee on Infectious

References:

Diseases. American Academy of Pediatrics; 2018;