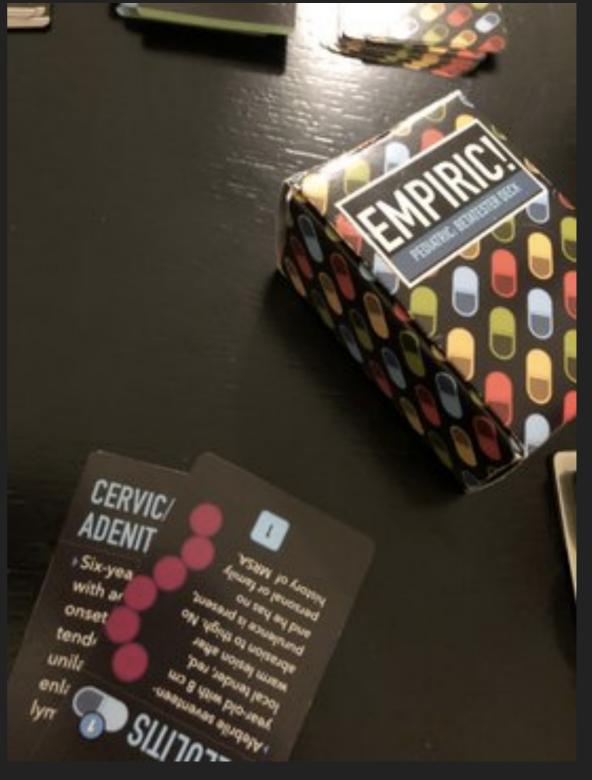

Six-year-old with acute onset of tender, red, enlarged left anterior cervical lymph node.

JAMA 2014

Redbook 2018

Redbook 2018