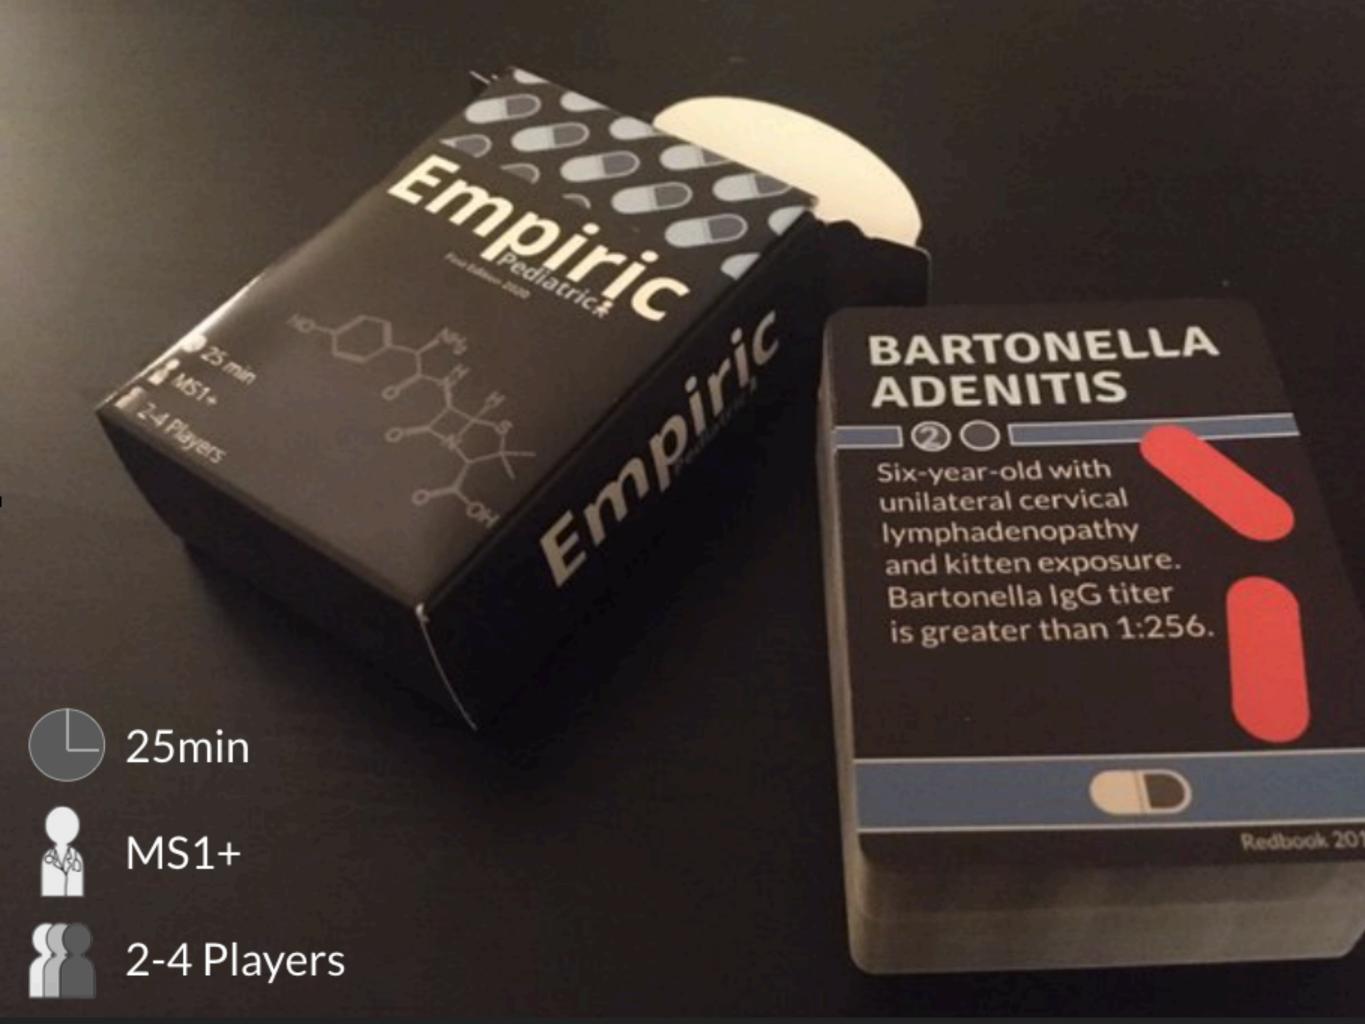

# PRINT ON DEMAND

The game is designed for education for physicians and medical trainees including medical students, residents

Content is primarily derived from IDSA and AAP guidelines to teach antimicrobial selection for common and

This package is the 2020 First Edition which contains 86 play cards including 40 infection cards with treatment

Account

Publish

Connecting card game designers and players

My Library

Log Off

Empiric is an infectious disease card game for 2-4 players.

(pediatrics, EM), PA students, NP students, and pharmacy students.

options, learning points and links to further online content.

important infections. The content is specific to North American guidelines.